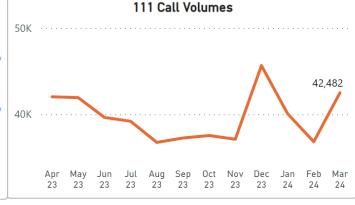

ction 136 hub has been implemented and is showing benefits with fewer patients conveyed to A&E. '111 Press 2' has been running for several months now to get patients with mental health needs to a mental health professional faster for help. Both of these initiatives are supporting the management of mental health patients without the need to attend A&E.

#### **Ambulance handovers**

45 and 60-minute breaches decreased in March. All providers continue to support 45-minute handover, noting the challenges this presents to acute hospitals, often requiring trust nurses and space to support cohorting. Providers are addressing issues in partnership with the London Ambulance Service, such as the triggering of ambulance-led patient cohorting.



## **Domain: Urgent and Emergency Care**















## **Ambulance Response Times**

The mean Category 2 response for London improved from 37.0 minutes in February to 33.2 in March. South West London's performance continues to be better than the London position at 27.2 minutes, meeting the UEC Recovery Plan target of 30 minutes. The system is committed to reducing waits for all patients and getting crews back on the road via the 45-minute Ambulance Handover protocol.

Mean response times for Category 1 at London level improved slightly in March to 7 minutes 18 seconds, closer to the 7-minute target for the sickest patients. South West London's performance was 7 minutes 15 seconds.

## Non-elective spells

The number of non-elective spells following the expected seasonal decline in February, though it is above planned levels.

#### 111 Cal