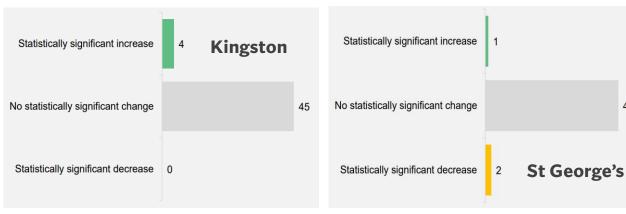

e. In South West London, responses were received from 792 women and people who had recently given birth. This was a response rate of 44%.

Each trust is categorised into one of five bands that relates to the analytical method used to band results: 'much worse than expected', 'worse than expected', 'about the same', 'better than expected' or 'much better than expected'. There were no trusts categorised as 'much better than expected'. Eight trusts were categorised as 'better than expected', with Epsom and St Helier one of these eight trusts. There was no other trust on London in this category.

# Comparison with results from 2022

The number of questions in the 2023 survey which showed a statistically significant increase, decrease, or no change in scores compared to 2022 survey results.





# Quality and safety of maternity services in South West London - high level overview

### **NHS Resolution**

NHS Resolution is an arm's-length body of the Department of Health and Social Care. The organisation provides expertise to the NHS on resolving concerns and disputes fairly, sharing learning for improvement and preserving resources for patient care.

Clinical Negligence Scheme for Trusts (CNST) – run by NHS Resolution CNST handles all clinical negligence claims against member NHS bodies where the incident in question took place on or after 1 April 1995 (or when the body joined the scheme, if that is later). Although membership of the scheme is voluntary, all NHS Trusts (including Foundation Trusts) in England currently belong to the scheme.

# **Maternity Incentive Scheme**

The