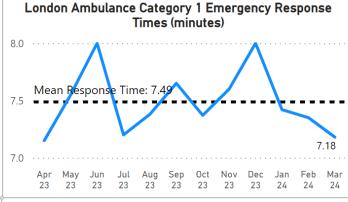

rtual Section 136 hub has been implemented and is showing benefits with fewer patients conveyed to A&E. '111 Press 2' has been running for several months now to get patients with mental health needs to a mental health professional faster for help. Both of these initiatives are supporting the management of mental health patients without the need to attend A&E.

#### **Ambulance handovers**

45 and 60-minute breaches decreased in March. All providers continue to support 45-minute handover, noting the challenges this presents to acute hospitals, often requiring trust nurses and space to support cohorting. Providers are addressing issues in partnership with the London Ambulance Service, such as the triggering of ambulance-led patient cohorting.



## **Domain: Urgent and Emergency Care**















## **Ambulance Response Times**

The mean Category 2 response for London improved from 37.0 minutes in February to 33.2 in March. South West London's performance continues to be better than the London position at 27.2 minutes, meeting the UEC Recovery Plan target of 30 minutes. The system is committed to reducing waits for all patients and getting crews back on the road via the 45-minute Ambulance Handover protocol.

Mean response times for Category 1 at London level improved slightly in March to 7 minutes 18 seconds, closer to the 7-minute target for the sickest patients. South West London's performance was 7 minutes 15 seconds.

## Non-elective spells

The number of non-elective spells following the expected seasonal decline in February, though it is above planned levels.

####