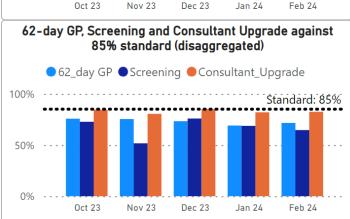

l as increasing referrals from 111 and LAS.

#### **Virtual Ward**

SWL virtual wards had a capacity of 365 beds the week ending 28 March 2024, with 82% occupancy. Recently published monthly data for March shows SWL achieved 92.1%, the highest in London. The introduction of some new pathways was delayed, which led to a later roll-out of additional beds. Utilisation has increased in recent months due to new initiatives around the "pull" model, the development of admission avoidance pathways and additional staff delivering on the transformation. A SWL service specification is in development. Paediatric and neuro pathways are being piloted. Work to strengthen admission avoidance pathways continues and is currently focusing on UCR.



## **Domain: Cancer**



**Integrated Care Board** 











## **Urgent Suspected Cancer Referral Activity**

Referral activity continues to exceed 2019/20 levels and follow seasonal trends. Although no longer a constitutional standard from October 2023, South West London (SWL) achieved 79.8% in February for patients seen within 2 weeks on an urgent suspected cancer pathway.

### **Faster Diagnosis Standard**

SWL were the highest performing system in London with 81.2% against the Faster Diagnosis Standard (FDS) of 75%. All SWL providers reported a compliant position with the exception of St George's at 71.7%. Croydon reported the second highest performance in London with 87.8%, a significant improvement on 58.8% reported in April 2023. The Royal Marsden reported the highest performance in London with 90.9%.

## 31-day cancer treatment against