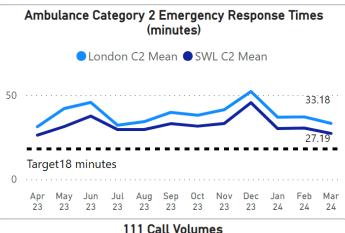

l Section 136 hub has been implemented and is showing benefits with fewer patients conveyed to A&E. '111 Press 2' has been running for several months now to get patients with mental health needs to a mental health professional faster for help. Both of these initiatives are supporting the management of mental health patients without the need to attend A&E.

#### **Ambulance handovers**

45 and 60-minute breaches decreased in March. All providers continue to support 45-minute handover, noting the challenges this presents to acute hospitals, often requiring trust nurses and space to support cohorting. Providers are addressing issues in partnership with the London Ambulance Service, such as the triggering of ambulance-led patient cohorting.



## **Domain: Urgent and Emergency Care**















## **Ambulance Response Times**

The mean Category 2 response for London improved from 37.0 minutes in February to 33.2 in March. South West London's performance continues to be better than the London position at 27.2 minutes, meeting the UEC Recovery Plan target of 30 minutes. The system is committed to reducing waits for all patients and getting crews back on the road via the 45-minute Ambulance Handover protocol.

Mean response times for Category 1 at London level improved slightly in March to 7 minutes 18 seconds, closer to the 7-minute target for the sickest patients. South West London's performance was 7 minutes 15 seconds.

## Non-elective spells

The number of non-elective spells following the expected seasonal decline in February, though it is above planned levels.

#### 111