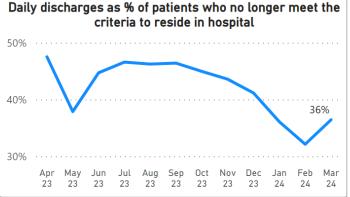

seconds.

## Non-elective spells

The number of non-elective spells following the expected seasonal decline in February, though it is above planned levels.

#### 111 Calls

Call volumes increased from 35,614 in February to 42,482 in March. However, providers managed to further reduce the call abandonment rate for the second consecutive month from 5.1% to 4.5%, closer to the 3% target, with overtime and agency staff cover mitigating staff turnover in March.

The average speed of answer reduced to 125 seconds ahead of an internal target to improve to 100 seconds by April. Performance reflects the national position in most performance indicators. PPG have seen a recent increase in successful recruitment of clinical advisors.



## **Domain: Integrated Care**



**Integrated Care Board** 













## Patients with a length of stay over 21 days

The number of patients in acute inpatient beds over 21 days remains high despite measures to improve the pathway and increase capacity in the community. An intensive support team has been established to help acute trusts identify appropriate placements earlier, engage with the care homes to understand the needs of the patients and resolve any other challenges. In 2024/25, the ambition of the ICB is to reduce hospital length of stay by 1.5 days.

## Total discharges by weekday and before 5.00pm

All providers have improvement plans to increase hospital discharges before 5pm each day. These plans include optimal use of care transfer hubs, discharge lounges, partnership working, and ensuring that discharge teams include social workers