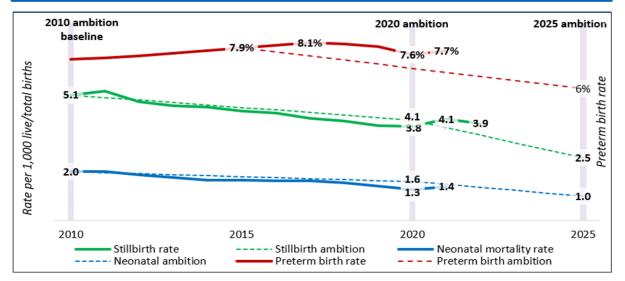

lbirth rate fell to 3.9 per 1000 births in 2022, 22.6% lower than in 2010. This follows a rise in the stillbirth rate from 3.8 to 4.1 per 1000 births from 2020 to 2021 (ONS).
- There was a statistically non-significant rise in the UK maternal death rate between 2018-20 and 2019-21, from 10.90 to 11.56 per 100,000 maternities. COVID was the leading cause of death in 2019-21. Excluding COVID deaths the rate has fallen 6.3% since 2009-11 from 10.63 to 9.97 per 100,000 maternities (MBRRACE-UK).

National Stillbirth Rate: Following an increase from 3.8 to 4.1 per 1000 births between 2020 and 2021, the rate is ▼ to 3.9 per 1000 births in 2022, ▼ 22.6% compared to the 2010 baseline of 5.1 per 1000 births. National Neonatal mortality and preterm measures for 2022 will be published in early 2024.



# **Stillbirths**

South West London stillbirth rate in 2023 was 3.8 per 1000 births. This is below the 2022 average rate for England of 4.0 per 1000 births (ONS Statistics).

The latest updates to the other national ambition measures indicate that in England:

Neonatal mortality rate rose from 1.3 to 1.4 per 1000 live births between 2020 and 2021 and is 30.4% lower than in 2010 (ONS);

#### In South-West London:

- > The stillbirth rate fell to 3.3 per 1000 births in 2022, 47% lower than 2010 with an increase to 3.8 in 2023.
- The neonatal mortality rate rose to 2.4 per 1000 births in 2020 a 32% increase from 2010, the rate has since fallen to 1.4 per 1000 births in 2023 but is still 8% higher than the 2010 baseline rate. The SWL LMNS ambition target is to reach 0.5 by 2025. This pictur