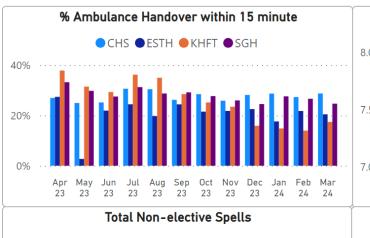

virtual Section 136 hub has been implemented and is showing benefits with fewer patients conveyed to A&E. '111 Press 2' has been running for several months now to get patients with mental health needs to a mental health professional faster for help. Both of these initiatives are supporting the management of mental health patients without the need to attend A&E.

#### **Ambulance handovers**

45 and 60-minute breaches decreased in March. All providers continue to support 45-minute handover, noting the challenges this presents to acute hospitals, often requiring trust nurses and space to support cohorting. Providers are addressing issues in partnership with the London Ambulance Service, such as the triggering of ambulance-led patient cohorting.



## **Domain: Urgent and Emergency Care**















## **Ambulance Response Times**

The mean Category 2 response for London improved from 37.0 minutes in February to 33.2 in March. South West London's performance continues to be better than the London position at 27.2 minutes, meeting the UEC Recovery Plan target of 30 minutes. The system is committed to reducing waits for all patients and getting crews back on the road via the 45-minute Ambulance Handover protocol.

Mean response times for Category 1 at London level improved slightly in March to 7 minutes 18 seconds, closer to the 7-minute target for the sickest patients. South West London's performance was 7 minutes 15 seconds.

## Non-elective spells

The number of non-elective spells following the expected seasonal decline in February, though it is above planned levels.

##