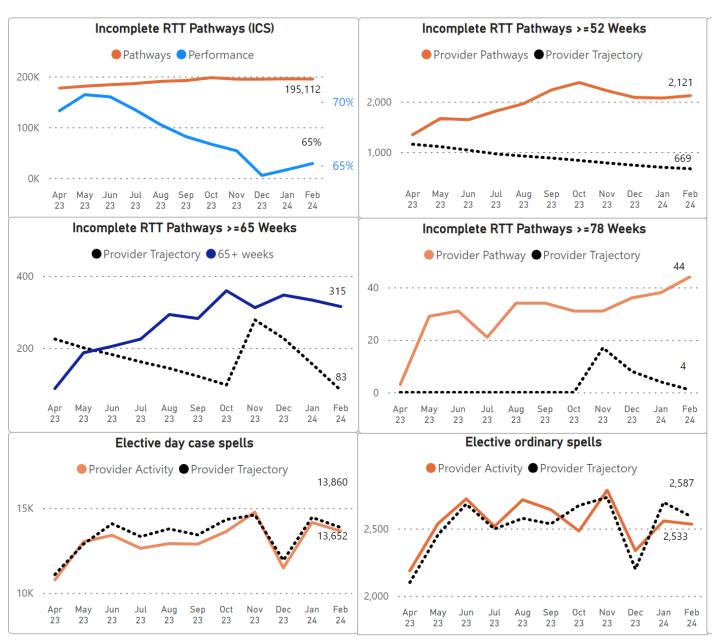

t 95.3% against the new combined 31-day treatment metric, although this was non-compliant against the 96% standard.

## 62-day aggregated performance against 85% standard (new combined metric from October 2023)

SWL providers were the highest performing in London, reporting 74.8% in February. Performance remains below the constitutional standard of 85%.

## 62-day GP, Screening and Consultant Upgrade against 85% standard (disaggregated)

SWL providers' disaggregated 62-day performance demonstrates a consultant upgrade performance of 82.5% and a screening performance of 64.6%.

## Patients on an Urgent Suspected Pathway waiting over 62 days

There were 290 patients waiting against a trajectory of 352 at the end of March; demonstrating a compliant position.



## **Domain: Planned Care**





## Incomplete waiting list pathways

At South West London (SWL) level there were 195,112 patients on an incomplete pathway in February awaiting treatment at a provider in or outside SWL. 65.2% of patients were waiting under 18 weeks. The number of SWL patients waiting has increased by 19.4% in the last year, slightly higher than the London increase of 18.5%.

## Long waiters – patients waiting over 52 weeks for treatment

SWL continues to have the fewest patients waiting over 18 and 52 weeks in London, with 2,121 patients waiting over 52 weeks for treatment at SWL providers in February, 48 more than in January. The greatest decreases in February were reported at Croydon (-14) and St Georges (-15) hospitals, while Epsom and St Helier increased by 47 and Kingston by 27.

Since February 202