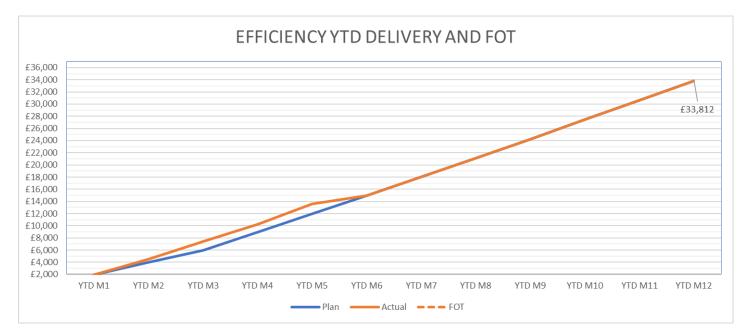

vered by a contingency held within other programme services.
- Continuing healthcare expenditure has continued to be better than plan due to improved ICB processes.
- Mental health over performance linked to jointly funded placements although its being partially mitigated by the risk share in place with South London Partnership.

#### **Targets:**

- Mental health investment Standard has been met (Target is for expenditure on mental health services to be no less than £299.2m)
- Running costs are within target (Target £33.6m)
- Better payments practice code of paying 95% of invoices within 30 days has been achieved (actual achievement is 99%)
- At the end of the month cash in the bank was within the 1.25% draw down limit (Cash balance was £1.5m)

## Overview of SWL ICB's efficiency plan







## **Narrative**

- The efficiency plan has delivered the £33.8m target
- Of this target circa 96% (£32.4m) was recurrent.





## **SWL NHS** system draft revenue position M12



| M12 2023/24 financial performance (£m) | CHS  | ESH  | КНТ  | SGH   | HRCH | RMH  | SWLSG | ICB | SWL<br>system |
|----------------------------------------|------|------|------|-------|------|------|-------|-----|---------------|
| Plan                                   | -3.3 | -7.6 | -3.4 | 9.0   | 0.5  | 2.0  | 0.3   | 2.5 | 0.0           |
| Actual (subject to audit)              | -1.9 | -4.5 | 1.1  | -3.6  | 0.5  | 10.5 | 1.1   | 2.5 | 5.8           |
| Variance                               | 1.4  | 3.1  | 4.5  | -12.6 | 0.0  | 8.5  | 0.8   | 0.0 | 5.8           |

- Financial position for 2023/24 is