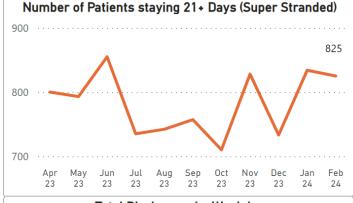

15 seconds.

## Non-elective spells

The number of non-elective spells following the expected seasonal decline in February, though it is above planned levels.

#### 111 Calls

Call volumes increased from 35,614 in February to 42,482 in March. However, providers managed to further reduce the call abandonment rate for the second consecutive month from 5.1% to 4.5%, closer to the 3% target, with overtime and agency staff cover mitigating staff turnover in March.

The average speed of answer reduced to 125 seconds ahead of an internal target to improve to 100 seconds by April. Performance reflects the national position in most performance indicators. PPG have seen a recent increase in successful recruitment of clinical advisors.



## **Domain: Integrated Care**



**Integrated Care Board** 













## Patients with a length of stay over 21 days

The number of patients in acute inpatient beds over 21 days remains high despite measures to improve the pathway and increase capacity in the community. An intensive support team has been established to help acute trusts identify appropriate placements earlier, engage with the care homes to understand the needs of the patients and resolve any other challenges. In 2024/25, the ambition of the ICB is to reduce hospital length of stay by 1.5 days.

## Total discharges by weekday and before 5.00pm

All providers have improvement plans to increase hospital discharges before 5pm each day. These plans include optimal use of care transfer hubs, discharge lounges, partnership working, and ensuring that discharge teams include social worker