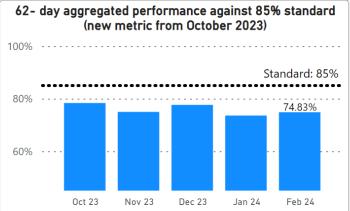

ell as increasing referrals from 111 and LAS.

#### **Virtual Ward**

SWL virtual wards had a capacity of 365 beds the week ending 28 March 2024, with 82% occupancy. Recently published monthly data for March shows SWL achieved 92.1%, the highest in London. The introduction of some new pathways was delayed, which led to a later roll-out of additional beds. Utilisation has increased in recent months due to new initiatives around the "pull" model, the development of admission avoidance pathways and additional staff delivering on the transformation. A SWL service specification is in development. Paediatric and neuro pathways are being piloted. Work to strengthen admission avoidance pathways continues and is currently focusing on UCR.



## **Domain: Cancer**



**Integrated Care Board** 











## **Urgent Suspected Cancer Referral Activity**

Referral activity continues to exceed 2019/20 levels and follow seasonal trends. Although no longer a constitutional standard from October 2023, South West London (SWL) achieved 79.8% in February for patients seen within 2 weeks on an urgent suspected cancer pathway.

### **Faster Diagnosis Standard**

SWL were the highest performing system in London with 81.2% against the Faster Diagnosis Standard (FDS) of 75%. All SWL providers reported a compliant position with the exception of St George's at 71.7%. Croydon reported the second highest performance in London with 87.8%, a significant improvement on 58.8% reported in April 2023. The Royal Marsden reported the highest performance in London with 90.9%.

## 31-day cancer treatment agains