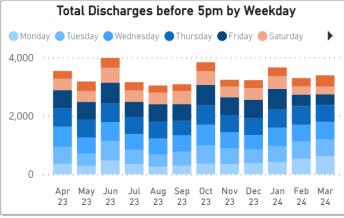

onds.

## Non-elective spells

The number of non-elective spells following the expected seasonal decline in February, though it is above planned levels.

#### 111 Calls

Call volumes increased from 35,614 in February to 42,482 in March. However, providers managed to further reduce the call abandonment rate for the second consecutive month from 5.1% to 4.5%, closer to the 3% target, with overtime and agency staff cover mitigating staff turnover in March.

The average speed of answer reduced to 125 seconds ahead of an internal target to improve to 100 seconds by April. Performance reflects the national position in most performance indicators. PPG have seen a recent increase in successful recruitment of clinical advisors.



## **Domain: Integrated Care**



**Integrated Care Board** 













## Patients with a length of stay over 21 days

The number of patients in acute inpatient beds over 21 days remains high despite measures to improve the pathway and increase capacity in the community. An intensive support team has been established to help acute trusts identify appropriate placements earlier, engage with the care homes to understand the needs of the patients and resolve any other challenges. In 2024/25, the ambition of the ICB is to reduce hospital length of stay by 1.5 days.

## Total discharges by weekday and before 5.00pm

All providers have improvement plans to increase hospital discharges before 5pm each day. These plans include optimal use of care transfer hubs, discharge lounges, partnership working, and ensuring that discharge teams include social workers avai