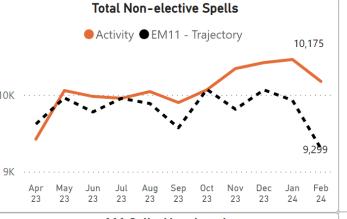

ual Section 136 hub has been implemented and is showing benefits with fewer patients conveyed to A&E. '111 Press 2' has been running for several months now to get patients with mental health needs to a mental health professional faster for help. Both of these initiatives are supporting the management of mental health patients without the need to attend A&E.

#### **Ambulance handovers**

45 and 60-minute breaches decreased in March. All providers continue to support 45-minute handover, noting the challenges this presents to acute hospitals, often requiring trust nurses and space to support cohorting. Providers are addressing issues in partnership with the London Ambulance Service, such as the triggering of ambulance-led patient cohorting.



## **Domain: Urgent and Emergency Care**















## **Ambulance Response Times**

The mean Category 2 response for London improved from 37.0 minutes in February to 33.2 in March. South West London's performance continues to be better than the London position at 27.2 minutes, meeting the UEC Recovery Plan target of 30 minutes. The system is committed to reducing waits for all patients and getting crews back on the road via the 45-minute Ambulance Handover protocol.

Mean response times for Category 1 at London level improved slightly in March to 7 minutes 18 seconds, closer to the 7-minute target for the sickest patients. South West London's performance was 7 minutes 15 seconds.

## Non-elective spells

The number of non-elective spells following the expected seasonal decline in February, though it is above planned levels.

#### 1