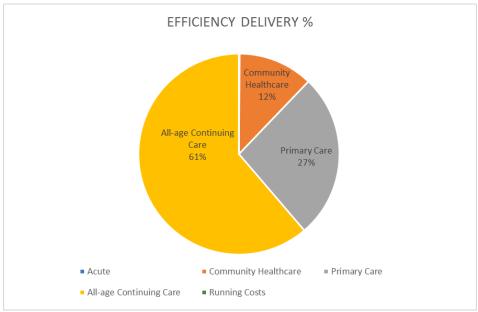

red by a contingency held within other programme services.
- Continuing healthcare expenditure has continued to be better than plan due to improved ICB processes.
- Mental health over performance linked to jointly funded placements although its being partially mitigated by the risk share in place with South London Partnership.

#### **Targets:**

- Mental health investment Standard has been met (Target is for expenditure on mental health services to be no less than £299.2m)
- Running costs are within target (Target £33.6m)
- Better payments practice code of paying 95% of invoices within 30 days has been achieved (actual achievement is 99%)
- At the end of the month cash in the bank was within the 1.25% draw down limit (Cash balance was £1.5m)

## Overview of SWL ICB's efficiency plan







## **Narrative**

- The efficiency plan has delivered the £33.8m target
- Of this target circa 96% (£32.4m) was recurrent.





## **SWL NHS** system draft revenue position M12



| M12 2023/24 financial performance (£m) | CHS  | ESH  | КНТ  | SGH   | HRCH | RMH  | SWLSG | ICB | SWL<br>system |
|----------------------------------------|------|------|------|-------|------|------|-------|-----|---------------|
| Plan                                   | -3.3 | -7.6 | -3.4 | 9.0   | 0.5  | 2.0  | 0.3   | 2.5 | 0.0           |
| Actual (subject to audit)              | -1.9 | -4.5 | 1.1  | -3.6  | 0.5  | 10.5 | 1.1   | 2.5 | 5.8           |
| Variance                               | 1.4  | 3.1  | 4.5  | -12.6 | 0.0  | 8.5  | 0.8   | 0.0 | 5.8           |

- Financial position for 2023/24 is a