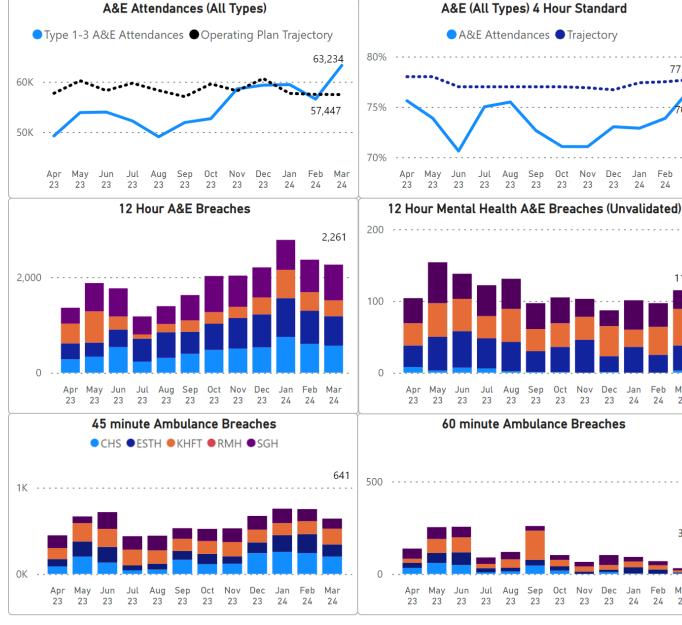

ess patients received all six annual health checks, exceeding the trajectory of 65%. Additional Healthcare Assistant resource has been made available to support primary care to reach patients not attending for their health checks.
- Childhood Immunisations: In Quarter 3, SWL continued to surpass London, with an outcome of 87% for the 12-month cohort of children. Phase 1 and 2 of the Mumps, Measles and Rubella (MMR) campaign was completed. Additional capacity and funding was finalised and agreed at borough level. The roving team successfully provided educational sessions and some vaccination services in South West London. The Immunisation Coordinators will continue to provide dedicated practice support for the childhood immunisation programme.



## **Domain: Urgent and Emergency Care**





## **A&E Attendances and performance**

A&E attendances increased significantly in March. Despite this, performance against the 4-hour target improved to 76.9%, exceeding the overall NHS England target of 76% for March 2024, but below the operating plan trajectory of 77.7%. Three of the four acutes met this target whereas St George's exceeded the 80% stretch target. Recent improvement actions include extending Urgent Treatment Centre (UTC) hours and capacity, raising and maintaining awareness of the 4-hour standard as beneficial to patient outcomes, focussing on data quality and bolstering the front door through senior decision making, clinical navigators, rapid assessment and treatment. The sustainability of these mitigations will be reviewed where additional workforce and funds are req