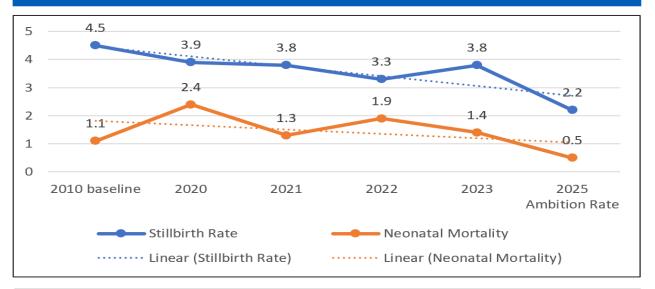

in 2010 (ONS);

#### In South-West London:

- > The stillbirth rate fell to 3.3 per 1000 births in 2022, 47% lower than 2010 with an increase to 3.8 in 2023.
- The neonatal mortality rate rose to 2.4 per 1000 births in 2020 a 32% increase from 2010, the rate has since fallen to 1.4 per 1000 births in 2023 but is still 8% higher than the 2010 baseline rate. The SWL LMNS ambition target is to reach 0.5 by 2025. This picture is likely due to more preterm babies being classified as live births, particularly those born before 24 weeks completed gestation. There has been discussions nationally on this.

Stillbirth Rate: In SWL there was a decrease from 3.9 to 3.8 per 1000 births between 2020 and 2023 ▼ 10% compared to 2020. The Neonatal mortality rate saw an ▼ of 46% in 2023 compared to 2020.



# **Neonatal Mortality**

# Maternity Core Connector Aims and objectives



- The Maternity Core Connectors aim to engage members of the community to gain feedback on maternity service user experience and working in collaboration with various stakeholders to identify key areas of improvement, with the intent to address health inequalities along the Core20PLUS5 population.
- Regular community engagement work aimed to reach into communities to ensure that the voices of Black, Asian and Minority Ethnic individuals are heard to inform maternity service development and improvement.
- Sharing feedback information and views of service users with key stakeholders across the system, including the local Maternity and Neonatal Voices Partnerships to influence service developments.
- Supporting the