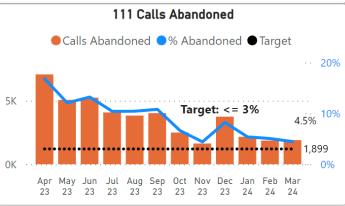

Section 136 hub has been implemented and is showing benefits with fewer patients conveyed to A&E. '111 Press 2' has been running for several months now to get patients with mental health needs to a mental health professional faster for help. Both of these initiatives are supporting the management of mental health patients without the need to attend A&E.

#### **Ambulance handovers**

45 and 60-minute breaches decreased in March. All providers continue to support 45-minute handover, noting the challenges this presents to acute hospitals, often requiring trust nurses and space to support cohorting. Providers are addressing issues in partnership with the London Ambulance Service, such as the triggering of ambulance-led patient cohorting.



## **Domain: Urgent and Emergency Care**















## **Ambulance Response Times**

The mean Category 2 response for London improved from 37.0 minutes in February to 33.2 in March. South West London's performance continues to be better than the London position at 27.2 minutes, meeting the UEC Recovery Plan target of 30 minutes. The system is committed to reducing waits for all patients and getting crews back on the road via the 45-minute Ambulance Handover protocol.

Mean response times for Category 1 at London level improved slightly in March to 7 minutes 18 seconds, closer to the 7-minute target for the sickest patients. South West London's performance was 7 minutes 15 seconds.

## Non-elective spells

The number of non-elective spells following the expected seasonal decline in February, though it is above planned levels.

#### 111 C