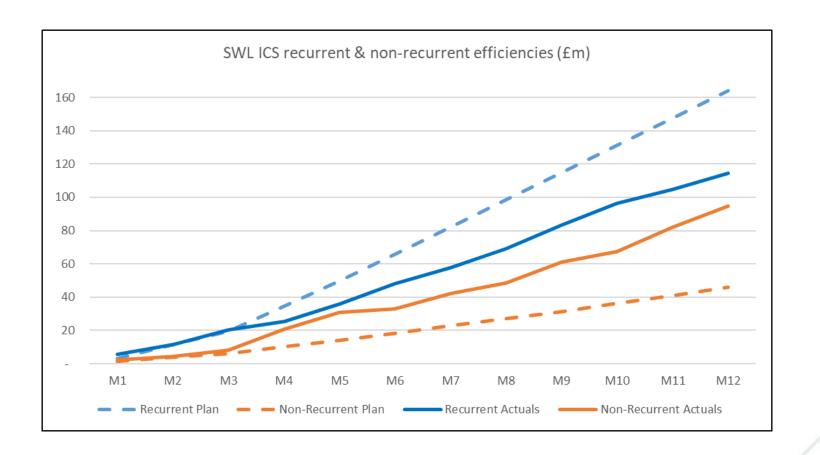

|

- Financial position for 2023/24 is a £5.8m surplus, against plan (after £81.6m fixed cost support).
- The favourable variance at Kingston Hospital (KHT) is driven by release of a PFI creditor.
- The favourable variance at the Royal Marsden Hospital (RMH) is driven by late confirmation of elective performance due to the impact of the Epic implementation (the electronic patient records system).
- St George's Hospital (SGH) unaudited financial outturn is inline with the agreed H2 plan..

## **SWL NHS** system efficiency



- The total system efficiency for the year is £212.3m is £209.3m against a plan of £210.0m.
- Although the efficiency total was broadly met in total, this delivery has relied on £95m of non-recurrent schemes. This puts additional pressure on the 2024/25 position.



## **SWL NHS** system workforce



- The charts shows cost and WTE actual trajectories against plan for total trust staff (substantive, bank and agency).
- Overall system pay costs are £116.4m adverse to plan for the year (excluding Nationally funded employer pension contributions).
  - Substantive £61.6m adverse;
  - Bank £44.0m adverse;
  - Agency £10.8m adverse;
- Total WTEs are currently 2,627 above plan and an increased month on month of 296 WTEs (M12 vs M11). Increase in substantive and bank posts at CHS, KHT, ESH and SWLSG. There was a fall in agency WTEs. The increase was largely driven by additional elective activity in acute, specialling in mental health and increased A/L and sickness cover.
- The plan was set at a level significantly below the WTE run rate at the end of 2022/2