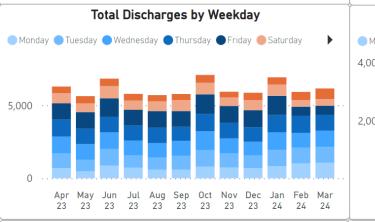

econds.

## Non-elective spells

The number of non-elective spells following the expected seasonal decline in February, though it is above planned levels.

#### 111 Calls

Call volumes increased from 35,614 in February to 42,482 in March. However, providers managed to further reduce the call abandonment rate for the second consecutive month from 5.1% to 4.5%, closer to the 3% target, with overtime and agency staff cover mitigating staff turnover in March.

The average speed of answer reduced to 125 seconds ahead of an internal target to improve to 100 seconds by April. Performance reflects the national position in most performance indicators. PPG have seen a recent increase in successful recruitment of clinical advisors.



## **Domain: Integrated Care**



**Integrated Care Board** 













## Patients with a length of stay over 21 days

The number of patients in acute inpatient beds over 21 days remains high despite measures to improve the pathway and increase capacity in the community. An intensive support team has been established to help acute trusts identify appropriate placements earlier, engage with the care homes to understand the needs of the patients and resolve any other challenges. In 2024/25, the ambition of the ICB is to reduce hospital length of stay by 1.5 days.

## Total discharges by weekday and before 5.00pm

All providers have improvement plans to increase hospital discharges before 5pm each day. These plans include optimal use of care transfer hubs, discharge lounges, partnership working, and ensuring that discharge teams include social workers av