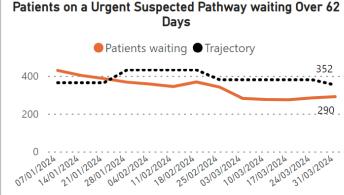

as increasing referrals from 111 and LAS.

#### **Virtual Ward**

SWL virtual wards had a capacity of 365 beds the week ending 28 March 2024, with 82% occupancy. Recently published monthly data for March shows SWL achieved 92.1%, the highest in London. The introduction of some new pathways was delayed, which led to a later roll-out of additional beds. Utilisation has increased in recent months due to new initiatives around the "pull" model, the development of admission avoidance pathways and additional staff delivering on the transformation. A SWL service specification is in development. Paediatric and neuro pathways are being piloted. Work to strengthen admission avoidance pathways continues and is currently focusing on UCR.



## **Domain: Cancer**



**Integrated Care Board** 











## **Urgent Suspected Cancer Referral Activity**

Referral activity continues to exceed 2019/20 levels and follow seasonal trends. Although no longer a constitutional standard from October 2023, South West London (SWL) achieved 79.8% in February for patients seen within 2 weeks on an urgent suspected cancer pathway.

### **Faster Diagnosis Standard**

SWL were the highest performing system in London with 81.2% against the Faster Diagnosis Standard (FDS) of 75%. All SWL providers reported a compliant position with the exception of St George's at 71.7%. Croydon reported the second highest performance in London with 87.8%, a significant improvement on 58.8% reported in April 2023. The Royal Marsden reported the highest performance in London with 90.9%.

## 31-day cancer treatment against 96